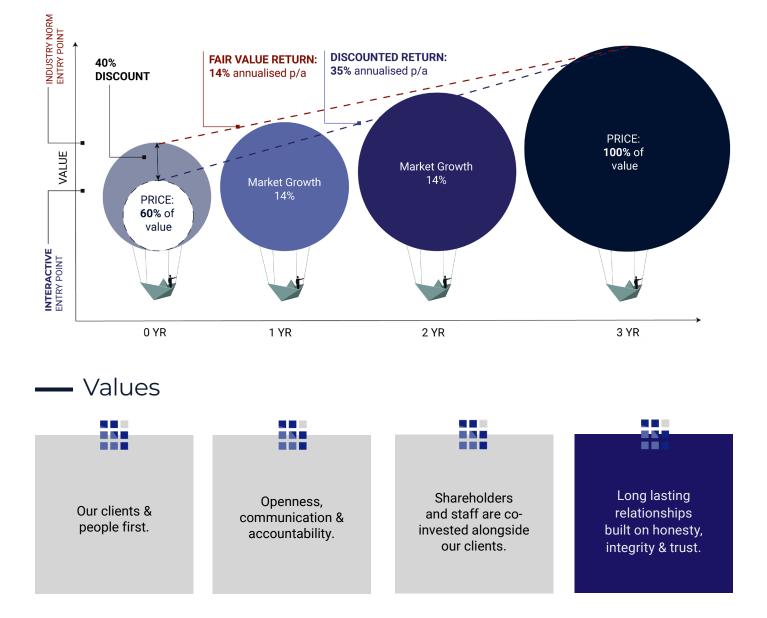

# Investing for the long-term

Buying **quality assets** at bargains or **reasonable prices** to their fair value.