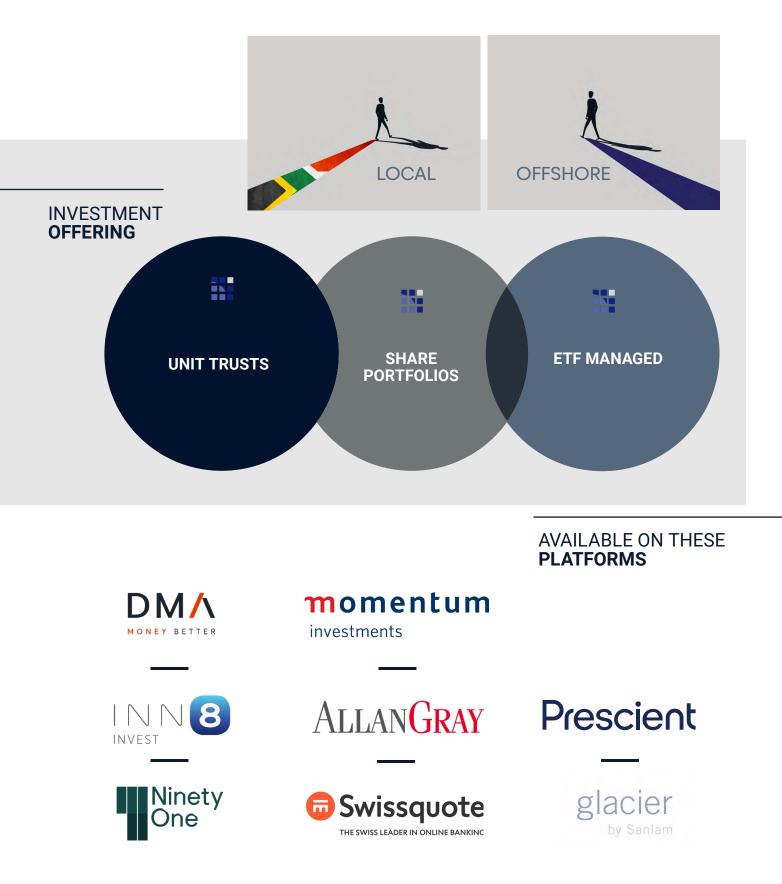

## INVESTMENT MANAGEMENT

Interactive offer a range of investments managed according to the investors objectives and risk profile. All portfolios are risk rated.

## UNIT TRUSTS

Interactive Portfolios manage 3 unit trusts to provide investors with a simple selection of portfolios to meet different local and offshore investment objectives.

Expected volatility / Risk of short term capital loss