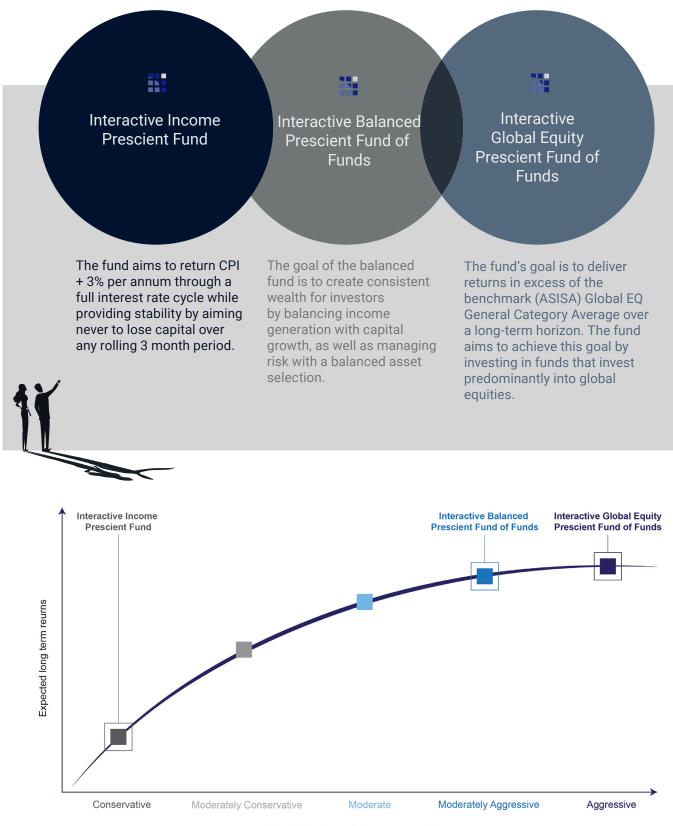

## UNIT TRUSTS

Interactive Portfolios manage 3 unit trusts to provide investors with a simple selection of portfolios to meet different local and offshore investment objectives.

Expected volatility / Risk of short term capital loss